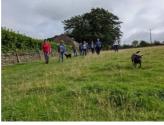

Bollington 'Walks for Health' is a programme of short, easy guided walks in and around Bollington designed to encourage new walkers. They provide a great opportunity to enjoy some exercise and meet people.

The walks on this programme are weekly on a Monday morning at 10:15am for the duration of the Autumn/Winter. There are different start points around Bollington and surrounding areas each week on a rotational basis. All the walks are easy, approximately 2 miles in length, with no stiles and only gentle or short slopes/steps to climb or go down.