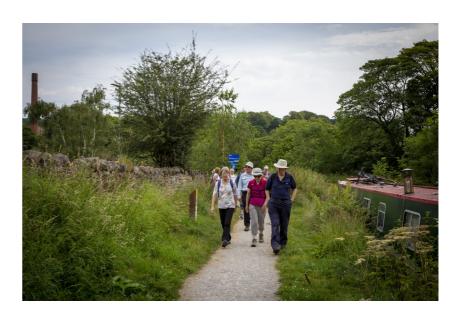

Bollington 'Walks for Health' is a programme of short, easy guided walks in and around Bollington designed to encourage new walkers. They provide a great opportunity to enjoy some exercise and meet people.

The walks on this programme are weekly on a Monday morning at 10:15am for the duration of the Autumn/Winter. There are different start points around Bollington and surrounding areas each week on a rotational basis. All the walks are easy, approximately 2 miles in length, with no stiles and only gentle or short slopes/steps to climb or go down.

Some surfaces and paths we travel are can be rough, uneven or muddy so we do recommend you wear sturdy shoes and appropriate clothing for the weather conditions. You may like to bring a drink. There is no charge for these walks.