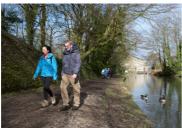

Bollington 'Walks for Health' is a programme of short, easy guided walks in and around Bollington designed to encourage new walkers. They provide a great opportunity to enjoy some exercise and meet people.

Some surfaces and paths we travel are can be rough, uneven or muddy so we do recommend you wear sturdy shoes and appropriate clothing for the weather conditions. You may like to bring a drink. There is no charge for these walks.